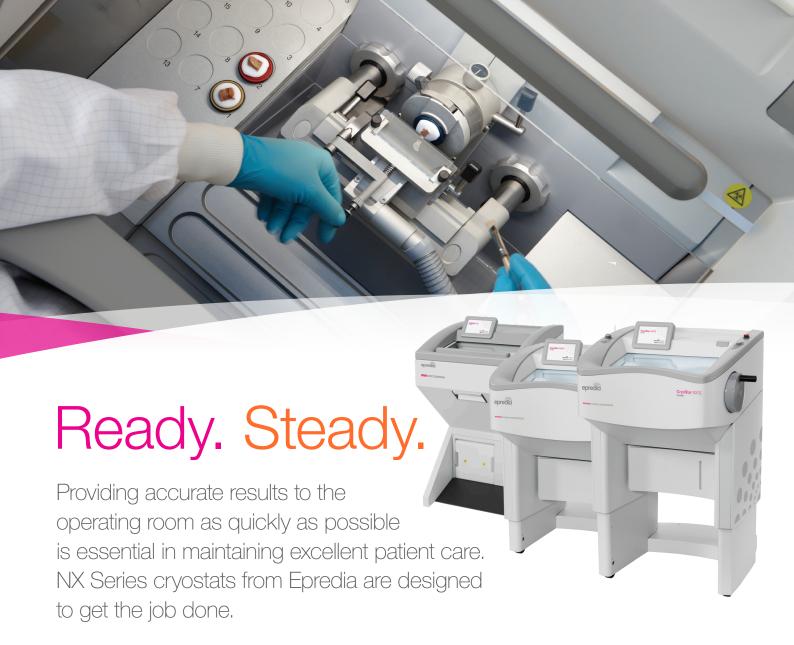

## HM525 NX Cryostat from Epredia™

A high-performance routine cryostat with intuitive software and touchscreen for simple, efficient operation. The HM525 NX cryostat offers reliability and advanced ergonomics.

## CryoStar™ NX50 Cryostat from Epredia

Designed to accommodate the needs of routine clinical laboratories, the NX50 manual cryostat offers a form-fitting design with optional height adjustment, cold disinfection, and vacutome, allowing users to customize their sectioning experience.

## CryoStar NX70 Cryostat from Epredia

Tailored to the needs of both research and clinical laboratories, the NX70 features integrated height controls and motorized sectioning. Freeze and section tissue samples more efficiently with improved stability and individually controlled temperature settings on both the object specimen holder and blade carrier.